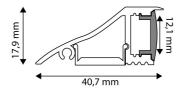

### PRODUCT SIZE

| Width:  | 17.9mm  |
|---------|---------|
| Height: | 40.7mm  |
| Depth:  | 2 000mm |

#### **PRODUCT OUTLINE**