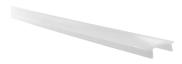

| 5999097910628 |
|----------------------|---------------|
| Working temperature: |               |
| Packaging:           | (2/bl)        |
| Certifications:      | CE            |

#### **BOX PICTURE**

#### **TECHNICAL DETAILS**

Voltage:

IP standard:



## Avide Alu Profile Wall Cover Milky 2m

| Product code:    | AAP-W-COV-M-2M                      |
|------------------|-------------------------------------|
| Brand link:      | avidelighting.com/qr/AAP-W-COV-M-2M |
| ID:              | AB-190518                           |
| Company name:    | Bramcke Hungary Kft.                |
| Company address: | Kishatár utca 17., 4031 Debrecen    |



Page: 2/3

### PRODUCT SIZE

| Width:  | 17.9mm  |
|---------|---------|
| Height: | 40.7mm  |
| Depth:  | 2 000mm |

### PRODUCT PICTURE



#### CARDBOARD BOX

| EAN:          | 5999097910628         |
|---------------|-----------------------|
| Packaging:    | (2/bl)                |
| Dimensions:   | 41mm x 2 020mm x 18mm |
| Net weight:   | 184g                  |
| Gross weight: | 210g                  |

#### CARTON

| EAN:          | 5999097910635           |
|---------------|-------------------------|
| Packaging:    | (2/bl)                  |
| Dimensions:   | 2 070mm x 175mm x 185mm |
| Net weight:   | 0.184kg                 |
| Gross weight: | 0.21kg                  |

### PALLET EXAMPLE

| 120cm (std Euro pallet) |
|-------------------------|
| 80cm (std Euro pallet)  |
| 1carton/pallet          |
|                         |
| 0.184kg                 |
| 0.21kg                  |
|                         |

##