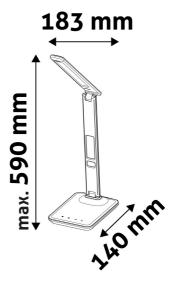

### PRODUCT SIZE

| Width:  |  |  |
|---------|--|--|
| Height: |  |  |
| Depth:  |  |  |

183mm 590mm