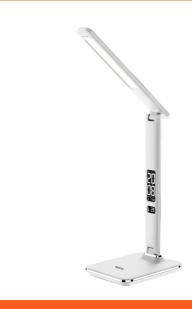

#### PRODUCT PICTURE

#### **PRODUCT DESCRIPTION**

Provide the light you need for your desk with the Avide leather-style, calendar desk lamp. With its simple and minimalist design and leather-style appearance, the lamp combines the modern and the classic; thus it can become a useful and remarkable object in your rooms. The desk lamp with a leather-style appearance and a 5 W output offers adjustable color temperature (cool, warm and neutral white) and boasts a built-in LCD display. The digital clock and calendar on the body of the lamp helps you with your daily work. A thermometer has also been added to this part. Our leather-style lamps are available in brown, white, black and orange colors. The box also includes the AC adapter.