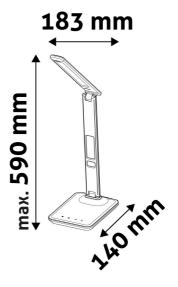

#### PRODUCT SIZE

| Width:  |  |
|---------|--|
| Height: |  |
| Depth:  |  |

183mm 590mm