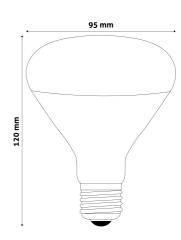

oduct code:** ASIR9527-100W-R

**Brand link:** avidelighting.com/qr/ASIR9527-100W-R

**ID:** AB-190518

**Company name:** Bramcke Hungary Kft.

Company address: Kishatár utca 17., 4031 Debrecen



Date of issue: 2025-06-05

Page: 2/3

#### **PRODUCT SIZE**

Diameter: 95mm Height: 120mm

#### **CARDBOARD BOX**

EAN: 5999097907307 Packaging: 1/b 50/c 600/p

Dimensions: 95mm x 125mm x 94mm

Net weight: 60g Gross weight: 95g

#### **CARTON**

EAN: 5999097907314 Packaging: 1/b 50/c 600/p

Dimensions: 495mm x 265mm x 490mm

Net weight: 3kg
Gross weight: 4.75kg

#### **PALLET EXAMPLE**

Height:

Width: 120cm (std Euro pallet)
Mepth: 80cm (std Euro pallet)

Cartons per pallet: 12carton/pallet

Cartons per row:

Net weight: 36kg Gross weight: 57kg

#### PRODUCT PICTURE



#### **PRODUCT OUTLINE**



## Datasheet and description



## Avide Infra Bulb R95 E27 100W Red

**Product code:** ASIR9527-100W-R

**Brand link:** avidelighting.com/qr/ASIR9527-100W-R

**ID:** AB-190518

**Company name:** Bramcke Hungary Kft.

Company address: Kishatár utca 17., 4031 Debrecen



**Date of issue:** 2025-06-05

Page: 3/3

#### PRODUCT DESCRIPTION

The pleasant warmth of the Avide infra bulb soothes the body and improves blood circulation.

The infrared lamp may be used effectively to:

- relieve cold-related and respiratory problems
- reduce muscle pain
- treat skin injuries
- Beneficial effects: The beneficial effects of infrared light are well known. The heat penetrates under the skin and thus stimulates blood circulation, which in turn relaxes muscles and reduces pain. As a result, detoxificatio